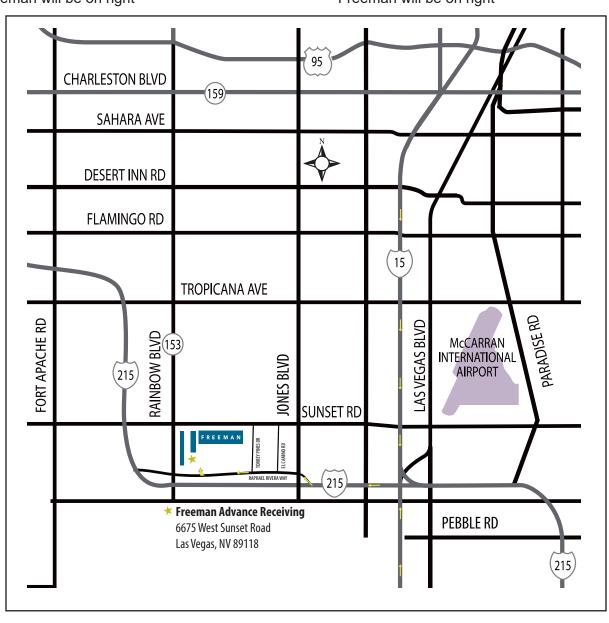

## ADVANCE WAREHOUSE 6675 West Sunset Road Las Vegas, NV 89118

## **Directions:**

From I-15 Northbound or Southbound

Exit 1-215 West

Exit Jones Boulevard (stay in center lanes) Cross over Jones Blvd staying to the right Continue on Raphael Rivera Way

Freeman will be on right

From US-93 / I-515 Northbound

Exit I-215 West

Exit Jones Boulevard (stay in center lanes) Cross over Jones Blvd staying to the right

Continue on Raphael Rivera Way

Freeman will be on right