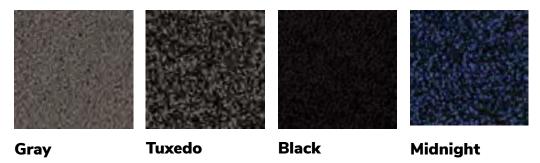

### **Classic Collection**160z

- Best value and best seller
- Available in 10ft width and in the most common exhibit spaces including 10x10, 10x20, and 10x30
- 100% recyclable
- For extra comfort, add padding for an additional fee

#### **Classic Collection**

16oz