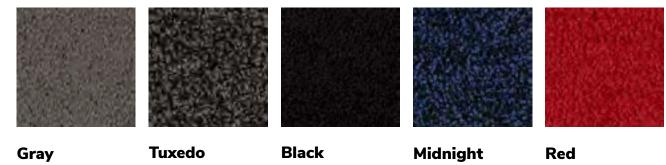

## **Custom Cut Classic Collection**160z

- 10ft width and custom cut to size
- Priced per sq.ft., minimum of 100 sq.ft.
- 100% recyclable
- Exhibit spaces are protected with Visqueen plastic floor covering
- For extra comfort, add padding for an additional fee

#### **Custom Cut Classic Collection**

16oz