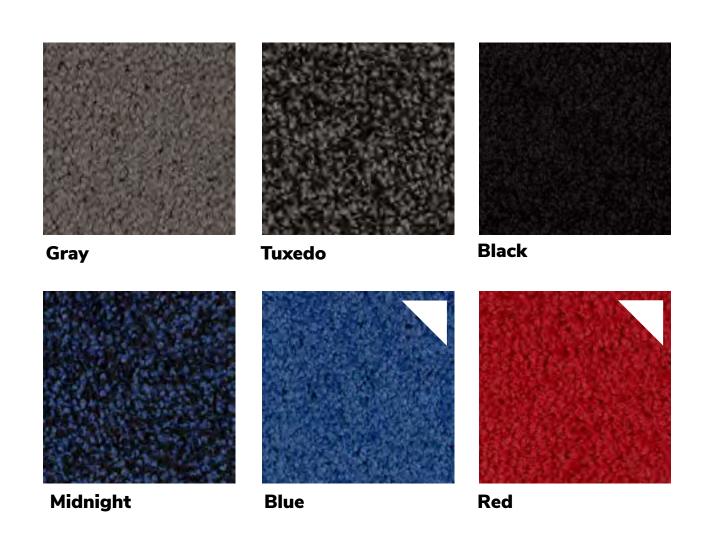

### **Classic Collection**160z

- Best value and best seller
- Available in 10ft width and in the most common exhibit spaces including 10x10, 10x20, and 10x30
- 100% recyclable
- For extra comfort, add padding for an additional fee

| 10' Classic                                             | : Carpet, Padding & Plastic (                                                                                                                                                                                                                                                                                                                                                                                                                                                                                                                                                                                                                                                                                                                                                                                                                                                                                                                                               | Covering                                                     |                        |                                        |                            |                  |                            |              |            |                     |       |
|---------------------------------------------------------|-----------------------------------------------------------------------------------------------------------------------------------------------------------------------------------------------------------------------------------------------------------------------------------------------------------------------------------------------------------------------------------------------------------------------------------------------------------------------------------------------------------------------------------------------------------------------------------------------------------------------------------------------------------------------------------------------------------------------------------------------------------------------------------------------------------------------------------------------------------------------------------------------------------------------------------------------------------------------------|--------------------------------------------------------------|------------------------|----------------------------------------|----------------------------|------------------|----------------------------|--------------|------------|---------------------|-------|
|                                                         | CHOOS                                                                                                                                                                                                                                                                                                                                                                                                                                                                                                                                                                                                                                                                                                                                                                                                                                                                                                                                                                       | E YOUR C                                                     | ARPET CO               | DLOR:                                  |                            |                  |                            |              |            |                     |       |
|                                                         | ☐ Black ☐ Blue* ☐ G                                                                                                                                                                                                                                                                                                                                                                                                                                                                                                                                                                                                                                                                                                                                                                                                                                                                                                                                                         | ray 🗌 Mid                                                    | Inight Blue            | ☐ Red*                                 |                            | edo              |                            |              |            |                     |       |
| Qty                                                     | Description                                                                                                                                                                                                                                                                                                                                                                                                                                                                                                                                                                                                                                                                                                                                                                                                                                                                                                                                                                 |                                                              |                        |                                        | Online<br>Price            |                  | Discount<br>Price          | :            | Stand      |                     | Total |
|                                                         | _ 10' x 10' Classic Carpet                                                                                                                                                                                                                                                                                                                                                                                                                                                                                                                                                                                                                                                                                                                                                                                                                                                                                                                                                  |                                                              |                        | \$                                     | 354.1                      | \$               | 389.50                     | \$           | 495.       | .75                 |       |
|                                                         | _ 10' x 20' Classic Carpet                                                                                                                                                                                                                                                                                                                                                                                                                                                                                                                                                                                                                                                                                                                                                                                                                                                                                                                                                  |                                                              |                        | \$                                     | 708.2                      | \$               | 779.00                     | \$           | 991.       | .50                 |       |
|                                                         | _ 10' x 30' Classic Carpet                                                                                                                                                                                                                                                                                                                                                                                                                                                                                                                                                                                                                                                                                                                                                                                                                                                                                                                                                  |                                                              |                        | \$                                     | 1,062.3                    | 0 \$             | 1,168.55                   | \$ 1         | ,487       | .20                 |       |
|                                                         | _ 10' x 10' Carpet Padding - Sin                                                                                                                                                                                                                                                                                                                                                                                                                                                                                                                                                                                                                                                                                                                                                                                                                                                                                                                                            | gle Layer                                                    |                        | \$                                     | 92.2                       | 5 \$             | 101.50                     | \$           | 129.       | .15                 |       |
|                                                         | _ 10' x 20' Carpet Padding - Sin                                                                                                                                                                                                                                                                                                                                                                                                                                                                                                                                                                                                                                                                                                                                                                                                                                                                                                                                            | gle Layer                                                    |                        | \$                                     | 184.5                      | \$               | 202.95                     | \$           | 258.       | .30                 |       |
|                                                         | _ 10' x 30' Carpet Padding - Sin                                                                                                                                                                                                                                                                                                                                                                                                                                                                                                                                                                                                                                                                                                                                                                                                                                                                                                                                            | gle Layer                                                    |                        | \$                                     | 276.7                      | 5 \$             | 304.45                     | \$           |            |                     |       |
|                                                         | 10' x 10' Carpet Padding - Doo                                                                                                                                                                                                                                                                                                                                                                                                                                                                                                                                                                                                                                                                                                                                                                                                                                                                                                                                              | uble Layer                                                   |                        | \$                                     | 184.5                      | ) \$             | 202.95                     | \$           | 258.       | .30                 |       |
|                                                         | 10' x 20' Carpet Padding - Do                                                                                                                                                                                                                                                                                                                                                                                                                                                                                                                                                                                                                                                                                                                                                                                                                                                                                                                                               | uble Layer                                                   |                        | \$                                     | 369.0                      | \$               | 405.90                     | \$           |            |                     |       |
|                                                         | 10' x 30' Carpet Padding - Doo                                                                                                                                                                                                                                                                                                                                                                                                                                                                                                                                                                                                                                                                                                                                                                                                                                                                                                                                              | uble Layer                                                   |                        | \$                                     | 553.5                      | \$               | 608.85                     | \$           |            |                     |       |
|                                                         | _ Plastic Covering (price per sqf                                                                                                                                                                                                                                                                                                                                                                                                                                                                                                                                                                                                                                                                                                                                                                                                                                                                                                                                           | t)                                                           |                        | \$                                     | 1.50                       | \$               | 1.65                       | \$           | 2.         | .10                 |       |
| ıstom Cu                                                | t Classic Carpet                                                                                                                                                                                                                                                                                                                                                                                                                                                                                                                                                                                                                                                                                                                                                                                                                                                                                                                                                            |                                                              |                        |                                        |                            |                  |                            |              |            |                     |       |
|                                                         | tom Cut Classic Carpeting by the ludes plastic covering, delivery CHOOS                                                                                                                                                                                                                                                                                                                                                                                                                                                                                                                                                                                                                                                                                                                                                                                                                                                                                                     |                                                              | andling, in            | stallatio                              | n and rei                  |                  |                            | orae         | r torn     | п.                  |       |
| □в                                                      | lack ☐ Blue* ☐ Gray ☐ Gr                                                                                                                                                                                                                                                                                                                                                                                                                                                                                                                                                                                                                                                                                                                                                                                                                                                                                                                                                    | een* 🗌 L                                                     | atte* $\square$ M      | idnight                                | Red                        |                  | Red pep                    | per*         | T          | uxedo               |       |
| 6 oz. Carpet Rental - Price per sqft (100 sqft minimum) |                                                                                                                                                                                                                                                                                                                                                                                                                                                                                                                                                                                                                                                                                                                                                                                                                                                                                                                                                                             |                                                              |                        |                                        | _                          | nline            | Die                        | coun         | t s        | tandard             |       |
| 6 OZ. Car                                               | pet Rental - Price per sqft (100                                                                                                                                                                                                                                                                                                                                                                                                                                                                                                                                                                                                                                                                                                                                                                                                                                                                                                                                            | sqft minimur                                                 | n)                     |                                        |                            |                  |                            |              |            |                     | Total |
|                                                         |                                                                                                                                                                                                                                                                                                                                                                                                                                                                                                                                                                                                                                                                                                                                                                                                                                                                                                                                                                             | sqft minimur<br>X =                                          | m)<br>                 | sqft                                   | Р                          | rice<br>3.72     | Р                          | rice<br>4.10 |            | Price<br>5.20       | Total |
| er sqft                                                 |                                                                                                                                                                                                                                                                                                                                                                                                                                                                                                                                                                                                                                                                                                                                                                                                                                                                                                                                                                             |                                                              | m)<br>                 | sqft                                   | Р                          | rice             | Р                          | rice         |            | Price               | Total |
| er sqft                                                 |                                                                                                                                                                                                                                                                                                                                                                                                                                                                                                                                                                                                                                                                                                                                                                                                                                                                                                                                                                             | × =                                                          |                        | •                                      | Р                          | rice             | Р                          | rice         |            | Price               | Total |
| er sqft                                                 | Booth Size:                                                                                                                                                                                                                                                                                                                                                                                                                                                                                                                                                                                                                                                                                                                                                                                                                                                                                                                                                                 | × =                                                          | ion and ren            | noval.                                 | \$ 3                       | 7.72             | \$ ·                       | rice         |            | Price               | Total |
| er sqft                                                 | Booth Size:                                                                                                                                                                                                                                                                                                                                                                                                                                                                                                                                                                                                                                                                                                                                                                                                                                                                                                                                                                 | ng, installat                                                | ion and ren            | noval.                                 | \$ 3                       | ing              | \$ ·                       | rice         |            | Price               | Total |
| er sqft<br><i>inyl*</i><br>Pricing ind                  | Booth Size:  Cludes delivery, material handlin  10 ft Ex                                                                                                                                                                                                                                                                                                                                                                                                                                                                                                                                                                                                                                                                                                                                                                                                                                                                                                                    | ng, installat                                                | ion and ren            | noval.                                 | \$ 3                       | ing Srnline      | \$ color: moke             | rice<br>4.10 | \$         | 5.20                | Total |
| er sqft  inyl*  Pricing inc  Oft wide                   | Booth Size: Ash Bird: Size: | ng, installat xpo Event ch □ Darl inimum)                    | ion and ren Vinyl, cho | noval.                                 | \$ 3                       | ing              | \$ color: moke Dis         | rice<br>4.10 | \$<br>t \$ | Price<br>5.20       |       |
| er sqft  nyl*  Pricing inc                              | Booth Size: Studes delivery, material handling 10 ft Example Ash                                                                                                                                                                                                                                                                                                                                                                                                                                                                                                                                                                                                                                                                                                                                                                                                                                                                                                            | ng, installat xpo Event ch □ Darl inimum)                    | ion and ren Vinyl, cho | noval.  pose yo Light M                | \$ 3                       | ing Srnline rice | \$  color: moke  Dis       | coun         | \$<br>t \$ | 5.20 Standard Price |       |
| er sqft  inyl*  Pricing inc  0 ft wide                  | Booth Size: Studes delivery, material handling 10 ft Example Ash                                                                                                                                                                                                                                                                                                                                                                                                                                                                                                                                                                                                                                                                                                                                                                                                                                                                                                            | ng, installat  xpo Event  ch                                 | ion and ren Vinyl, cho | noval.  pose yo Light M  sqft  ose you | ur floori                  | ing Srnline rice | color: moke Dis            | coun         | \$<br>t \$ | 5.20 Standard Price |       |
| er sqft  inyl* Pricing inc  oft wide                    | Booth Size:  Cludes delivery, material handlin  10 ft E:  Ash Bir  Vinyl - Price per sqft (100 sqft m  Booth Size:  12 ft E                                                                                                                                                                                                                                                                                                                                                                                                                                                                                                                                                                                                                                                                                                                                                                                                                                                 | ng, installat  xpo Event ch □ Dari inimum)  X = =  vent Flex | ion and ren Vinyl, cho | noval.  pose yo Light M  sqft  ose you | ur floori striction Silver | ing Srnline rice | color: moke Dis f color: d | coun         | \$ t s     | 5.20 Standard Price |       |