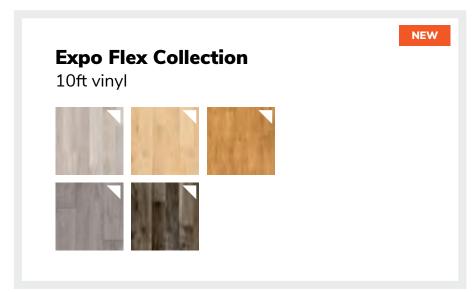

#### **Expo Vinyl Collection**

- Get the upgraded appearance of wood or tile
- Standard 10ft width and can be custom cut to size
- Great for exhibit spaces in common sizes of 10x10, 10x20 and 10x30
- Priced per sq.ft., minimum of 100 sq.ft.
- 100% recyclable
- For extra comfort, add padding for an additional fee

Birch

**Light Maple** 

**Dark Maple** 

**Ash** 

**Smoke** 