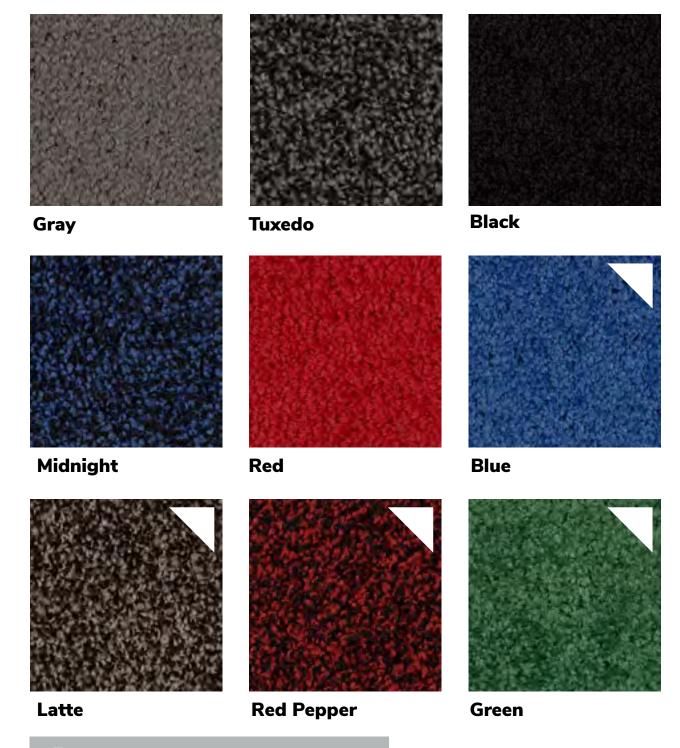

## **Custom Cut Classic Collection**160z

- 10ft width and custom cut to size
- Priced per sq.ft., minimum of 100 sq.ft.
- 100% recyclable
- Exhibit spaces are protected with Visqueen plastic floor covering
- For extra comfort, add padding for an additional fee

| 10' Classic                                             | : Carpet, Padding & Plastic (                                                                                                                                                                                                                                                                                                                                                                                                                                                                                                                                                                                                                                                                                                                                                                                                                                                                                                                                               | Covering                                                     |                        |                                        |                            |                  |                            |              |            |                     |       |
|---------------------------------------------------------|-----------------------------------------------------------------------------------------------------------------------------------------------------------------------------------------------------------------------------------------------------------------------------------------------------------------------------------------------------------------------------------------------------------------------------------------------------------------------------------------------------------------------------------------------------------------------------------------------------------------------------------------------------------------------------------------------------------------------------------------------------------------------------------------------------------------------------------------------------------------------------------------------------------------------------------------------------------------------------|--------------------------------------------------------------|------------------------|----------------------------------------|----------------------------|------------------|----------------------------|--------------|------------|---------------------|-------|
|                                                         | CHOOS                                                                                                                                                                                                                                                                                                                                                                                                                                                                                                                                                                                                                                                                                                                                                                                                                                                                                                                                                                       | E YOUR C                                                     | ARPET CO               | DLOR:                                  |                            |                  |                            |              |            |                     |       |
|                                                         | ☐ Black ☐ Blue* ☐ G                                                                                                                                                                                                                                                                                                                                                                                                                                                                                                                                                                                                                                                                                                                                                                                                                                                                                                                                                         | ray 🗌 Mid                                                    | Inight Blue            | ☐ Red*                                 |                            | edo              |                            |              |            |                     |       |
| Qty                                                     | Description                                                                                                                                                                                                                                                                                                                                                                                                                                                                                                                                                                                                                                                                                                                                                                                                                                                                                                                                                                 |                                                              |                        |                                        | Online<br>Price            |                  | Discount<br>Price          | :            | Stand      |                     | Total |
|                                                         | _ 10' x 10' Classic Carpet                                                                                                                                                                                                                                                                                                                                                                                                                                                                                                                                                                                                                                                                                                                                                                                                                                                                                                                                                  |                                                              |                        | \$                                     | 354.1                      | \$               | 389.50                     | \$           | 495.       | .75                 |       |
|                                                         | _ 10' x 20' Classic Carpet                                                                                                                                                                                                                                                                                                                                                                                                                                                                                                                                                                                                                                                                                                                                                                                                                                                                                                                                                  |                                                              |                        | \$                                     | 708.2                      | \$               | 779.00                     | \$           | 991.       | .50                 |       |
|                                                         | _ 10' x 30' Classic Carpet                                                                                                                                                                                                                                                                                                                                                                                                                                                                                                                                                                                                                                                                                                                                                                                                                                                                                                                                                  |                                                              |                        | \$                                     | 1,062.3                    | 0 \$             | 1,168.55                   | \$ 1         | ,487       | .20                 |       |
|                                                         | _ 10' x 10' Carpet Padding - Sin                                                                                                                                                                                                                                                                                                                                                                                                                                                                                                                                                                                                                                                                                                                                                                                                                                                                                                                                            | gle Layer                                                    |                        | \$                                     | 92.2                       | 5 \$             | 101.50                     | \$           | 129.       | .15                 |       |
|                                                         | _ 10' x 20' Carpet Padding - Sin                                                                                                                                                                                                                                                                                                                                                                                                                                                                                                                                                                                                                                                                                                                                                                                                                                                                                                                                            | gle Layer                                                    |                        | \$                                     | 184.5                      | \$               | 202.95                     | \$           | 258.       | .30                 |       |
|                                                         | _ 10' x 30' Carpet Padding - Sin                                                                                                                                                                                                                                                                                                                                                                                                                                                                                                                                                                                                                                                                                                                                                                                                                                                                                                                                            | gle Layer                                                    |                        | \$                                     | 276.7                      | 5 \$             | 304.45                     | \$           |            |                     |       |
|                                                         | 10' x 10' Carpet Padding - Doo                                                                                                                                                                                                                                                                                                                                                                                                                                                                                                                                                                                                                                                                                                                                                                                                                                                                                                                                              | uble Layer                                                   |                        | \$                                     | 184.5                      | ) \$             | 202.95                     | \$           | 258.       | .30                 |       |
|                                                         | 10' x 20' Carpet Padding - Do                                                                                                                                                                                                                                                                                                                                                                                                                                                                                                                                                                                                                                                                                                                                                                                                                                                                                                                                               | uble Layer                                                   |                        | \$                                     | 369.0                      | \$               | 405.90                     | \$           |            |                     |       |
|                                                         | 10' x 30' Carpet Padding - Doo                                                                                                                                                                                                                                                                                                                                                                                                                                                                                                                                                                                                                                                                                                                                                                                                                                                                                                                                              | uble Layer                                                   |                        | \$                                     | 553.5                      | \$               | 608.85                     | \$           |            |                     |       |
|                                                         | _ Plastic Covering (price per sqf                                                                                                                                                                                                                                                                                                                                                                                                                                                                                                                                                                                                                                                                                                                                                                                                                                                                                                                                           | t)                                                           |                        | \$                                     | 1.50                       | \$               | 1.65                       | \$           | 2.         | .10                 |       |
| ıstom Cu                                                | t Classic Carpet                                                                                                                                                                                                                                                                                                                                                                                                                                                                                                                                                                                                                                                                                                                                                                                                                                                                                                                                                            |                                                              |                        |                                        |                            |                  |                            |              |            |                     |       |
|                                                         | tom Cut Classic Carpeting by the ludes plastic covering, delivery CHOOS                                                                                                                                                                                                                                                                                                                                                                                                                                                                                                                                                                                                                                                                                                                                                                                                                                                                                                     |                                                              | andling, in            | stallatio                              | n and rei                  |                  |                            | orae         | r torn     | п.                  |       |
| □в                                                      | lack ☐ Blue* ☐ Gray ☐ Gr                                                                                                                                                                                                                                                                                                                                                                                                                                                                                                                                                                                                                                                                                                                                                                                                                                                                                                                                                    | een* 🗌 L                                                     | atte* $\square$ M      | idnight                                | Red                        |                  | Red pep                    | per*         | T          | uxedo               |       |
| 6 oz. Carpet Rental - Price per sqft (100 sqft minimum) |                                                                                                                                                                                                                                                                                                                                                                                                                                                                                                                                                                                                                                                                                                                                                                                                                                                                                                                                                                             |                                                              |                        |                                        | _                          | nline            | Die                        | coun         | t s        | tandard             |       |
| 6 OZ. Car                                               | pet Rental - Price per sqft (100                                                                                                                                                                                                                                                                                                                                                                                                                                                                                                                                                                                                                                                                                                                                                                                                                                                                                                                                            | sqft minimur                                                 | n)                     |                                        |                            |                  |                            |              |            |                     | Total |
|                                                         |                                                                                                                                                                                                                                                                                                                                                                                                                                                                                                                                                                                                                                                                                                                                                                                                                                                                                                                                                                             | sqft minimur<br>X =                                          | m)<br>                 | sqft                                   | Р                          | rice<br>3.72     | Р                          | rice<br>4.10 |            | Price<br>5.20       | Total |
| er sqft                                                 |                                                                                                                                                                                                                                                                                                                                                                                                                                                                                                                                                                                                                                                                                                                                                                                                                                                                                                                                                                             |                                                              | m)<br>                 | sqft                                   | Р                          | rice             | Р                          | rice         |            | Price               | Total |
| er sqft                                                 |                                                                                                                                                                                                                                                                                                                                                                                                                                                                                                                                                                                                                                                                                                                                                                                                                                                                                                                                                                             | × =                                                          |                        | •                                      | Р                          | rice             | Р                          | rice         |            | Price               | Total |
| er sqft                                                 | Booth Size:                                                                                                                                                                                                                                                                                                                                                                                                                                                                                                                                                                                                                                                                                                                                                                                                                                                                                                                                                                 | × =                                                          | ion and ren            | noval.                                 | \$ 3                       | 7.72             | \$ ·                       | rice         |            | Price               | Total |
| er sqft                                                 | Booth Size:                                                                                                                                                                                                                                                                                                                                                                                                                                                                                                                                                                                                                                                                                                                                                                                                                                                                                                                                                                 | ng, installat                                                | ion and ren            | noval.                                 | \$ 3                       | ing              | \$ ·                       | rice         |            | Price               | Total |
| er sqft<br><i>inyl*</i><br>Pricing ind                  | Booth Size:  Cludes delivery, material handlin  10 ft Ex                                                                                                                                                                                                                                                                                                                                                                                                                                                                                                                                                                                                                                                                                                                                                                                                                                                                                                                    | ng, installat                                                | ion and ren            | noval.                                 | \$ 3                       | ing Srnline      | \$ color: moke             | rice<br>4.10 | \$         | 5.20                | Total |
| er sqft  inyl*  Pricing inc  Oft wide                   | Booth Size: Ash Bird: Size: | ng, installat xpo Event ch □ Darl inimum)                    | ion and ren Vinyl, cho | noval.                                 | \$ 3                       | ing              | \$ color: moke Dis         | rice<br>4.10 | \$<br>t \$ | Price<br>5.20       |       |
| er sqft  nyl*  Pricing inc                              | Booth Size: Studes delivery, material handling 10 ft Example Ash                                                                                                                                                                                                                                                                                                                                                                                                                                                                                                                                                                                                                                                                                                                                                                                                                                                                                                            | ng, installat xpo Event ch □ Darl inimum)                    | ion and ren Vinyl, cho | noval.  pose yo Light M                | \$ 3                       | ing Srnline rice | \$  color: moke  Dis       | coun         | \$<br>t \$ | 5.20 Standard Price |       |
| er sqft  inyl*  Pricing inc  0 ft wide                  | Booth Size: Studes delivery, material handling 10 ft Example Ash                                                                                                                                                                                                                                                                                                                                                                                                                                                                                                                                                                                                                                                                                                                                                                                                                                                                                                            | ng, installat  xpo Event  ch                                 | ion and ren Vinyl, cho | noval.  pose yo Light M  sqft  ose you | ur floori                  | ing Srnline rice | color: moke Dis            | coun         | \$<br>t \$ | 5.20 Standard Price |       |
| er sqft  inyl* Pricing inc  oft wide                    | Booth Size:  Cludes delivery, material handlin  10 ft E:  Ash Bir  Vinyl - Price per sqft (100 sqft m  Booth Size:  12 ft E                                                                                                                                                                                                                                                                                                                                                                                                                                                                                                                                                                                                                                                                                                                                                                                                                                                 | ng, installat  xpo Event ch □ Dari inimum)  X = =  vent Flex | ion and ren Vinyl, cho | noval.  pose yo Light M  sqft  ose you | ur floori striction Silver | ing Srnline rice | color: moke Dis f color: d | coun         | \$ t s     | 5.20 Standard Price |       |