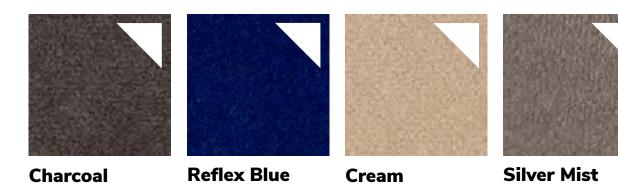

## **Designer Plus Collection**

30oz

- Step up the comfort and durability with the Designer plus carpet
- 10ft width designed and cut to size
- Priced per sq.ft., minimum of 100 sq.ft.
- 100% recyclable
- Exhibit spaces are protected with Visqueen plastic floor covering
- For extra comfort, add padding for an additional fee

#### **Designer Plus Collection**

30oz

Black Gray Pearl