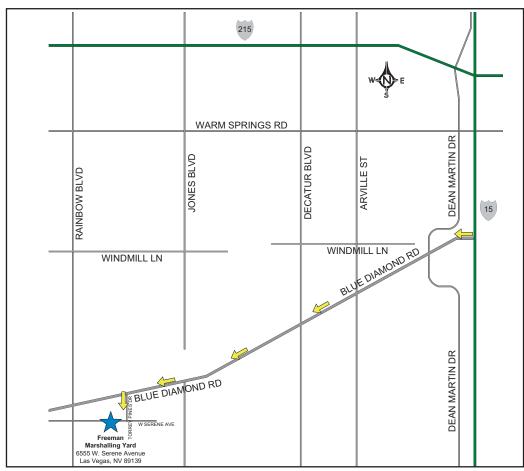

### MARSHALLING YARD 6555 West Serene Avenue Las Vegas, NV 89139

This location does not accept deliveries.

This location is only for the staging of trucks delivering to and picking up from show site facilities.

### **Directions:**

From I-15 Northbound
Exit NV160 W/Blue Diamond Rd
Left onto Blue Diamond Rd
West on Blue Diamond Rd
(approximately 4 miles)
Left on S Torrey Pines Dr
From stop sign at Serene, go straight
Marshalling Yard is directly ahead
Marshalling Yard is directly ahead

From I-15 Southbound
Exit NV160 W/Blue Diamond Rd
West on Blue Diamond Rd
(approximately 4 miles)
Left on S Torrey Pines Dr
From stop sign at Serene, go straight

Marshalling Yard is directly ahead From stop sign at Serene, go straight From US-93 / I-515 Northbound
Exit I-215 West
Exit I-15 South

Merge on NV160 W/Blue Diamond West on Blue Diamond Rd (approximately 4 miles) Left on S Torrey Pines Dr