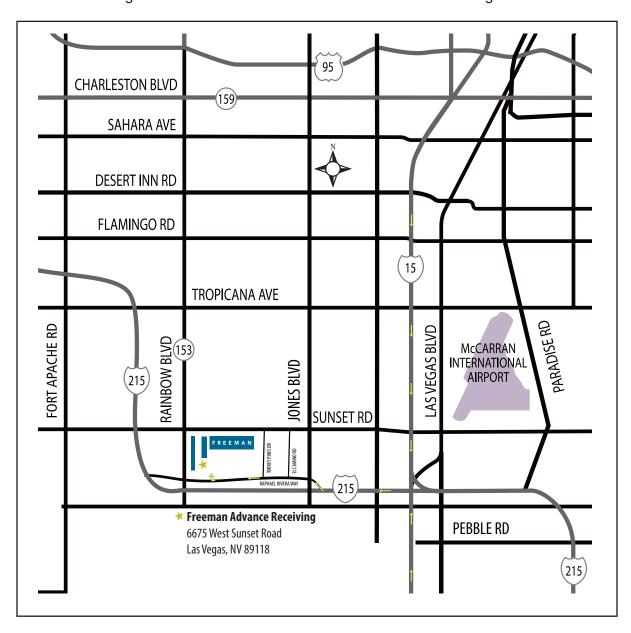

### **ADVANCE WAREHOUSE**

6675 West Sunset Road Las Vegas, NV 89118

### **Directions:**

From I-15 Northbound or Southbound
Exit 1-215 West
Exit Jones Boulevard (stay in center lanes)
Cross over Jones Blvd staying to the right
Continue on Raphael Rivera Way

Freeman will be on right

From US-93 / I-515 Northbound

Exit I-215 West

Exit Jones Boulevard (stay in center lanes) Cross over Jones Blvd staying to the right Continue on Raphael Rivera Way Freeman will be on right