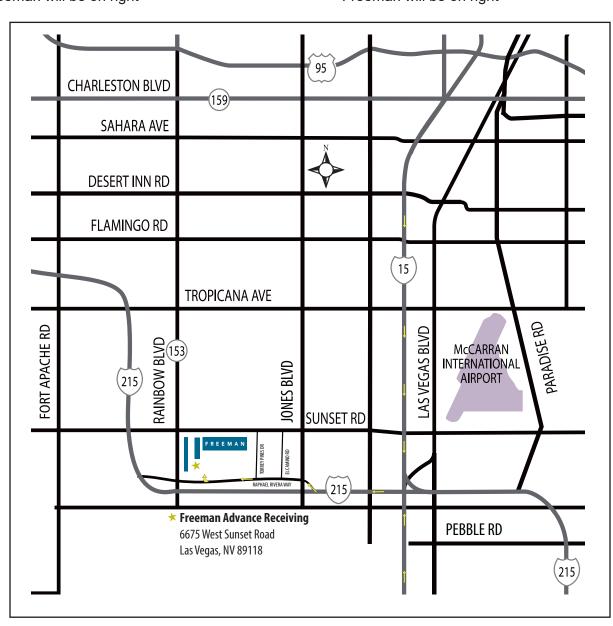

## **ADVANCE WAREHOUSE**

6675 West Sunset Road Las Vegas, NV 89118

## **Directions:**

From I-15 Northbound or Southbound

Exit 1-215 West

Exit Jones Boulevard (stay in center lanes) Cross over Jones Blvd staying to the right

Continue on Raphael Rivera Way

Freeman will be on right

From US-93 / I-515 Northbound

Exit I-215 West

Exit Jones Boulevard (stay in center lanes) Cross over Jones Blvd staying to the right Continue on Raphael Rivera Way

Freeman will be on right