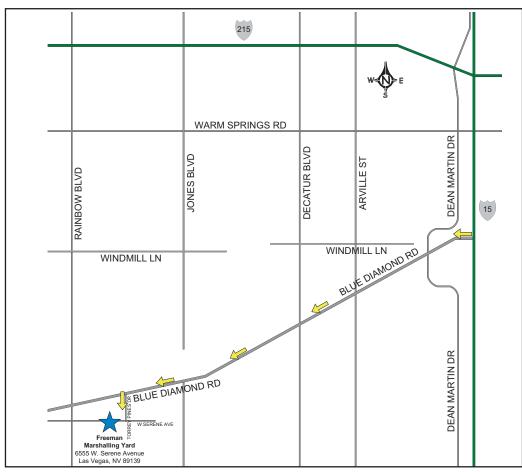

## **Directions:**

From I-15 Northbound
Exit NV160 W/Blue Diamond Rd
Left onto Blue Diamond Rd
West on Blue Diamond Rd
(approximately 4 miles)
Left on S Torrey Pines Dr
From stop sign at Serene, go straight
Marshalling Yard is directly ahead
Marshalling Yard is directly ahead

From I-15 Southbound
Exit NV160 W/Blue Diamond Rd
West on Blue Diamond Rd
(approximately 4 miles)
Left on S Torrey Pines Dr
From stop sign at Serene, go straight

Marshalling Yard is directly ahead From stop sign at Serene, go straight From US-93 / I-515 Northbound

Exit I-215 West
Exit I-15 South
Merge on NV160 W/Blue Diamond
West on Blue Diamond Rd
(approximately 4 miles)
Left on S Torrey Pines Dr